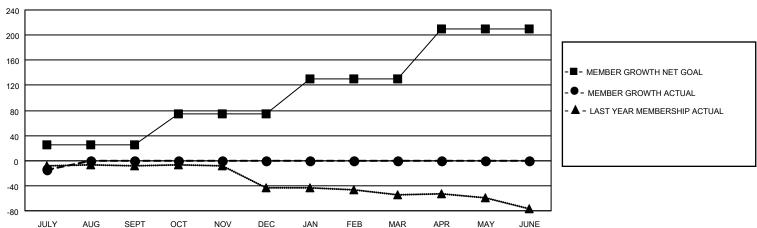

#### GOALS AND ACTUAL MEMBERS CUMULATIVE

| DROPPED CLUBS: 0 |    | 5 CLUBS OF 32 ADDED 1 OR MORE | GENDER DISTRIBUTION             |              |     |
|------------------|----|-------------------------------|---------------------------------|--------------|-----|
|                  |    | NEW MEMBERS                   | MALE                            | 351 (60.73%) |     |
|                  |    |                               | FEMALE                          | 227 (39.27%) |     |
| DROPPED MEMBERS  |    |                               |                                 |              |     |
| DECEASED         | 1  | CLICK HERE FOR CUMULATIVE     | TOTAL FAMILY UNIT MEMBERS       |              | 120 |
| CLUB CANCELLED   | 0  | MEMBERSHIP DATA               | FAMILY MEMBERS PAYING HALF DUES |              |     |
| OTHER            | 18 |                               |                                 |              | 63  |
| TOTAL            | 19 |                               | DOES                            |              |     |